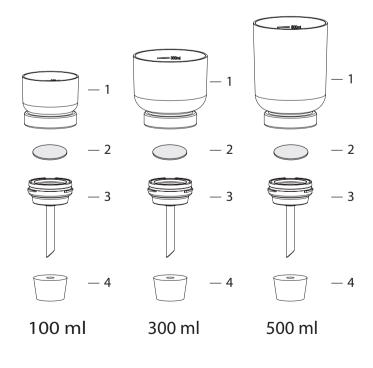

## SF, Stainless Steel Filter Holder

SF, Stainless Steel Funnel Lid (optional)

## **Specifications**

| Material         | 100 ml | 300 ml | 500 ml |  |
|------------------|--------|--------|--------|--|
| Funnel           | SS316  | SS316  | SS316  |  |
| Support base     | SS316  | SS316  | SS316  |  |
| Membrane support | SS316  | SS316  | SS316  |  |
| Funnel lid       | SS316  | SS316  | SS316  |  |
| Specifications   |        |        |        |  |

| •                         |                      |                      |                      |
|---------------------------|----------------------|----------------------|----------------------|
| Funnel capacity           | 100 ml               | 300 ml               | 500 ml               |
| Filter diameter           | 47 mm                | 47 mm                | 47 mm                |
| Effective filtration area | 11.6 cm <sup>2</sup> | 11.6 cm <sup>2</sup> | 11.6 cm <sup>2</sup> |
| Graduated increment       | 50 / 100 ml          | 100 / 250 / 300 ml   | 250 / 500 ml         |

## **Ordering Information**

**R**OCKER

| SF 1, 5                                      | Stainless Steel Filter Holder (100 ml) | 180100-10 |  |  |
|----------------------------------------------|----------------------------------------|-----------|--|--|
| 1                                            | Stainless steel funnel, 100 ml         | 180100-01 |  |  |
| 2                                            | Stainless steel support screen         | 180100-31 |  |  |
| 3                                            | Stainless steel support base           | 180100-00 |  |  |
| 4                                            | Silicone stopper (No.8)                | 167110-16 |  |  |
| SF 3, Stainless Steel Filter Holder (300 ml) |                                        | 180100-30 |  |  |
| 1                                            | Stainless steel funnel, 300 ml         | 180100-03 |  |  |
| 2                                            | Stainless steel support screen         | 180100-31 |  |  |
| 3                                            | Stainless steel support base           | 180100-00 |  |  |
| 4                                            | Silicone stopper (No.8)                | 167110-16 |  |  |
| SF 5, Stainless Steel Filter Holder (500 ml) |                                        | 180100-50 |  |  |
| 1                                            | Stainless steel funnel, 500 ml         | 180100-05 |  |  |
| 2                                            | Stainless steel support screen         | 180100-31 |  |  |
| 3                                            | Stainless steel support base           | 180100-00 |  |  |
| 4                                            | Silicone stopper (No.8)                | 167110-16 |  |  |
| SF, Stainless Steel Lid                      |                                        |           |  |  |
| 100 ml Stainless steel lid                   |                                        | 180100-11 |  |  |
| 300 ml / 500 ml Stainless steel lid          |                                        | 180100-13 |  |  |