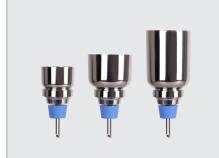

## SF, Stainless Steel Filter Holder

SF, Stainless Steel Funnel Lid (optional)

## **Features**

- Spin-lock connection (M577346) facilitates fast and stable installation without clamp.
- ► Laser-marked graduation helps accurately sample addition.
- Membrane guide on the support base helps position membrane easily.
- ▶ Forceps access points on support base help retrieve membrane without damage.
- SS316 funnel is shatterproof, durable and can be fast sterilized by flame.

## **Specifications**

| Material         | 100 ml | 300 ml | 500 ml |  |
|------------------|--------|--------|--------|--|
| Funnel           | SS316  | SS316  | SS316  |  |
| Support base     | SS316  | SS316  | SS316  |  |
| Membrane support | SS316  | SS316  | SS316  |  |
| Funnel lid       | SS316  | SS316  | SS316  |  |
| Specifications   |        |        |        |  |

| •                         |                      |                      |                      |
|---------------------------|----------------------|----------------------|----------------------|
| Funnel capacity           | 100 ml               | 300 ml               | 500 ml               |
| Filter diameter           | 47 mm                | 47 mm                | 47 mm                |
| Effective filtration area | 11.6 cm <sup>2</sup> | 11.6 cm <sup>2</sup> | 11.6 cm <sup>2</sup> |
| Graduated increment       | 50 / 100 ml          | 100 / 250 / 300 ml   | 250 / 500 ml         |